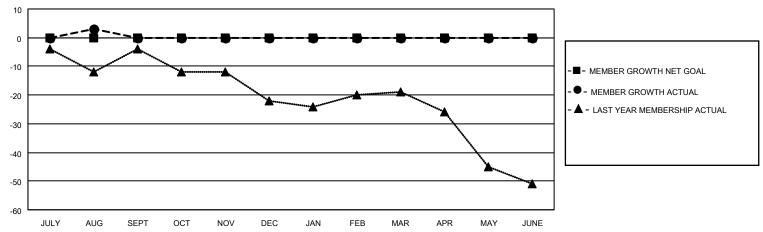

# GOALS AND ACTUAL MEMBERS CUMULATIVE

| DROPPED CLUBS: 0 |    | 8 CLUBS OF 52 ADDED 1 OR  | GENDER DISTRIBUTION                 |                                |  |
|------------------|----|---------------------------|-------------------------------------|--------------------------------|--|
|                  |    | MORE NEW MEMBERS          | MALE<br>FEMALE                      | 1,019 (73.47%)<br>368 (26.53%) |  |
| DROPPED MEMBERS  |    |                           | NON BINARY PREFER NOT TO ANSWER     | 0 (0.00%)                      |  |
| DECEASED         | 2  |                           | PREFER NOT TO ANSWER                | 0 (0.00%)                      |  |
| CLUB CANCELLED   | 0  | CLICK HERE FOR CUMULATIVE | TOTAL FAMILY UNIT MEMBERS 342       |                                |  |
| OTHER            | 19 | MEMBERSHIP DATA           |                                     |                                |  |
| TOTAL            | 21 |                           | FAMILY MEMBERS PAYING HALF DUES 173 |                                |  |
|                  |    |                           |                                     |                                |  |

## District 27 C1

| Clubs                 |               |           |               | Members               |                       |                         |                                                    |
|-----------------------|---------------|-----------|---------------|-----------------------|-----------------------|-------------------------|----------------------------------------------------|
| RESULTS FOR 2021-2022 |               |           |               | RESULTS FOR 2021-2022 |                       |                         |                                                    |
| QUARTER               | NEW CLUB GOAL | NEW CLUBS | DROPPED CLUBS | QUARTER MEMB          | ER GROWTH NET<br>GOAL | MEMBER GROWTH<br>ACTUAL | DROPPED<br>MEMBERS ACTUAL<br>(including transfers) |
| JULY/AUG/SEPT         | 0             | 0         | 0             | JULY/AUG/SEPT         | 0                     | 24                      | 21                                                 |
| OCT/NOV/DEC           | 0             | 0         | 0             | OCT/NOV/DEC           | 0                     | 0                       | 0                                                  |
| JAN/FEB/MAR           | 0             | 0         | 0             | JAN/FEB/MAR           | 0                     | 0                       | 0                                                  |
| APR/MAY/JUNE          | 0             | 0         | 0             | APR/MAY/JUNE          | 0                     | 0                       | 0                                                  |