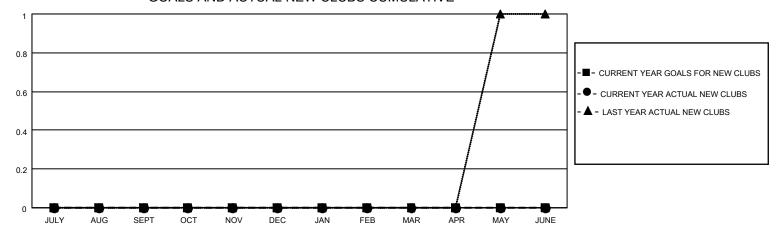

### GOALS AND ACTUAL NEW CLUBS CUMULATIVE

## District 27 C1

| Clubs                 |               |           |               | Members               |                       |                         |                                                    |
|-----------------------|---------------|-----------|---------------|-----------------------|-----------------------|-------------------------|----------------------------------------------------|
| RESULTS FOR 2021-2022 |               |           |               | RESULTS FOR 2021-2022 |                       |                         |                                                    |
| QUARTER               | NEW CLUB GOAL | NEW CLUBS | DROPPED CLUBS | QUARTER MEMB          | ER GROWTH NET<br>GOAL | MEMBER GROWTH<br>ACTUAL | DROPPED<br>MEMBERS ACTUAL<br>(including transfers) |
| JULY/AUG/SEPT         | 0             | 0         | 0             | JULY/AUG/SEPT         | 0                     | 24                      | 21                                                 |
| OCT/NOV/DEC           | 0             | 0         | 0             | OCT/NOV/DEC           | 0                     | 0                       | 0                                                  |
| JAN/FEB/MAR           | 0             | 0         | 0             | JAN/FEB/MAR           | 0                     | 0                       | 0                                                  |
| APR/MAY/JUNE          | 0             | 0         | 0             | APR/MAY/JUNE          | 0                     | 0                       | 0                                                  |